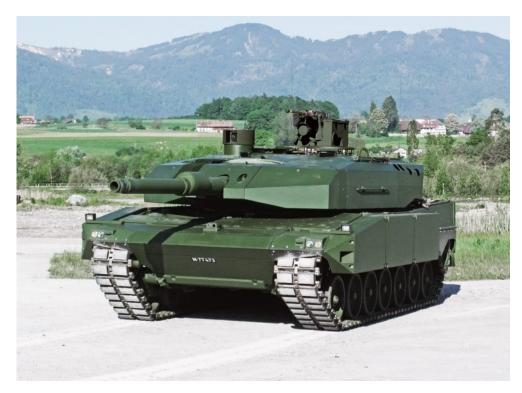

Leopard 2 A4 with SidePRO-ATR add-on modules

# DESCRIPTION

SidePRO-ATR is a fully passive protection system against anti-tank rockets, guided missiles, large and medium calibre KE-projectiles and large IEDs (EFP). The protection modules can be mounted as an add-on solution or fully intergrated into the vehicle structure. The used technology is scalable to counter larger threats in order to meet specific customer requirements.

### ▶ PROTECTION TECHNOLOGY

Add on armour for armoured platforms

Passive armour against threats such as

- Medium to heavy caliber APFSDS
- Light RPG to heavy ATGM